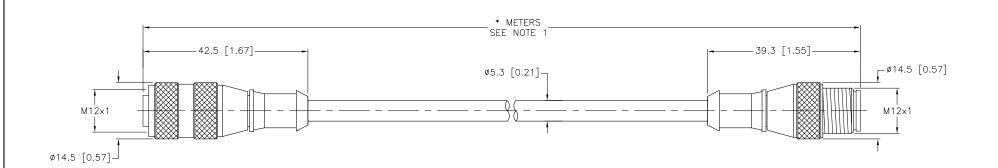

SOURCE DRAWING - FOR REFERENCE ONLY

01/06/12

DATE

| CABLE LENGTH | TOLERANCE                                                                   |  |  |
|--------------|-----------------------------------------------------------------------------|--|--|
| ALL LENGTHS  | + 4% (OR 50mm) OF LENGTH<br>- 0% (OR 0mm) OF LENGTH<br>WHICHEVER IS GREATER |  |  |
| STRIP LENGTH | TOLERANCE                                                                   |  |  |
| 0-7mm        | ±0.5mm                                                                      |  |  |
| 8-29mm       | ±1.0mm                                                                      |  |  |
| 30-49mm      | ±2.0mm                                                                      |  |  |
| 50-69mm      | ±3.0mm                                                                      |  |  |
| 70-100mm     | ±4.0mm                                                                      |  |  |
| OVER 100mm   | ±5.0mm                                                                      |  |  |

## NOTES:

REV DESCRIPTION

G UPDATE CABLE OD PER ECO

1. "\*" INDICATES CABLE LENGTH IN METERS. CONTACT TURCK TO ORDER SPECIFIC LENGTHS.

|        | RELATED DOCUMENTS  1. 2. 3. 4. |                    | 3RD ANGLE PROJECTION                | THIS DRAWING IS CONFIDENTIAL AND THE PROPERTY OF TURCK INC. USE OF THIS DOCUMENT WITHOUT WRITTEN PERMISSION IS PROHIBITED. | TURCK NAC High Technology Sensors and Automation Controls |                            | 3000 CAMPUS DRIVE<br>MINNEAPOLIS, MN 55441<br>1-800-544-7769<br>(763) 553-7300<br>(763) 553-0708 fax<br>turck.com |        |
|--------|--------------------------------|--------------------|-------------------------------------|----------------------------------------------------------------------------------------------------------------------------|-----------------------------------------------------------|----------------------------|-------------------------------------------------------------------------------------------------------------------|--------|
|        |                                | MATERIAL           |                                     | DRFT JBJ                                                                                                                   | DATE 7/22/99                                              | DESCRIPTION DIA 4 7 T * DC | ` 4 47T                                                                                                           |        |
|        |                                | SEE SPECIFICATIONS | ALL DIMENSIONS<br>DISPLAYED ON THIS | APVD                                                                                                                       | SCALE 1=1.0                                               | RK 4.43T-*-RS              | 4.431                                                                                                             |        |
| FINISH |                                |                    | DRAWING ARE FOR<br>REFERENCE ONLY   | UNIT OF MEASUREMENT                                                                                                        |                                                           | IDENTIFICATION NO.         |                                                                                                                   |        |
|        |                                | CONTACT TURCK      | MILLIMETER [ INCH ]                 |                                                                                                                            |                                                           |                            | G                                                                                                                 |        |
| 2      | 37147                          | SEE SPECIFICATIONS | FOR MORE<br>INFORMATION             |                                                                                                                            |                                                           |                            |                                                                                                                   |        |
| Ī      | ECO NO.                        |                    |                                     | DO NOT SCALE                                                                                                               | THIS DRAWING                                              | FILE: 777000617            | SHEET                                                                                                             | 1 OF 1 |