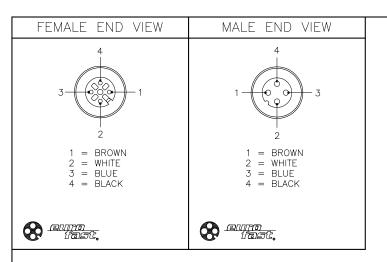

| SPECIFICATIONS                    |                                   |  |  |  |  |
|-----------------------------------|-----------------------------------|--|--|--|--|
| CONTACT CARRIER MATERIAL          | NYLON OR TPU                      |  |  |  |  |
| MOLDED HEAD MATERIAL/COLOR        | TPU/YELLOW                        |  |  |  |  |
| CONTACT MATERIAL/PLATING          | BRASS/GOLD                        |  |  |  |  |
| COUPLING NUT MATERIAL/PLATING     | BRASS/NICKEL                      |  |  |  |  |
| RATED CURRENT [A]                 | 4.0 A                             |  |  |  |  |
| RATED VOLTAGE [V]                 | 250 V                             |  |  |  |  |
| OUTER CABLE JACKET MATERIAL/COLOR | PVC/YELLOW                        |  |  |  |  |
| CONDUCTOR INSULATION MATERIAL     | PVC                               |  |  |  |  |
| NUMBER OF CONDUCTORS [AWG]        | 4x22 AWG                          |  |  |  |  |
| TEMPERATURE RANGE                 | -40°C to +105°C (-40°F to +221°F) |  |  |  |  |
| PROTECTION CLASS                  | NEMA 1,3,4,6P AND IEC IP69K       |  |  |  |  |