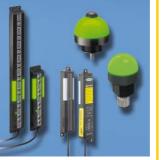

#### **Display & Acknowledge**

TURCK's extremely varied range of indicators and sensors guarantees that the right device for the job in hand is available

#### Indicators/sensors

- Low power requirements (LED)
- With/Without acknowledge function
- Optical switch
- Capacitive switch
- Mechanical switch

#### **Light curtains**

- Ideal for larger inspection areas
- Most reliable detection
- Automatic setup and adjustment
- Visible beams and alignment

#### Infrastructure

- LED indicators
- Work lights
- Power supplies
- Barcode readers
- RFID