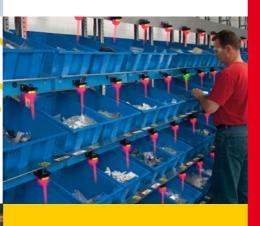

## TURCK Pick-to-Light: Complete solutions for industrial assembly and picking applications

TURCK Pick-to-Light solutions provide operators with a visual indication of the required part in an assembly sequence. Actions (correct or false) are indicated by means of lights and optional audible signals. Completed operations can either be automatically or manually acknowledged.

#### **Process optimisation**

Visual process management opens up manifold possibilities for process improvement:

- Improved flexibility; personnel require next to no training
- Improved and repeatable process quality
- Quality management/control by means of process logging
- Interfaces to warehouse control, ERP-systems...
- Drastically reduced installation, commissioning and maintenance times
- Virtually 100 % error free installation