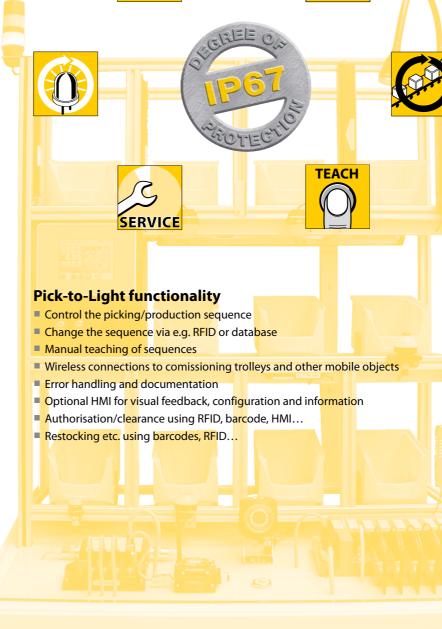

#### **Process optimisation**

Visual process management opens up manifold possibilities for process improvement:

- Improved flexibility; personnel require next to no training
- Improved and repeatable process quality
- Quality management/control by means of process logging
- Interfaces to warehouse control, ERP-systems...
- Drastically reduced installation, commissioning and maintenance times
- Virtually 100 % error free installation

### **Operator/maintenance interface (HMI)**

- Information
- Control
- Setup

#### **Control and interface**

- CODESYS programming environment
- Interfaces to Ethernet and fieldbus
- Collects and processes all signals
- Industry standard connectors
- Robust, IP67 (IP20 also available)

#### Wireless communication

- For mobile rack/trolley applications Can allow battery power to avoid
- trailing cables
- Secure wireless connections Flexible topologies