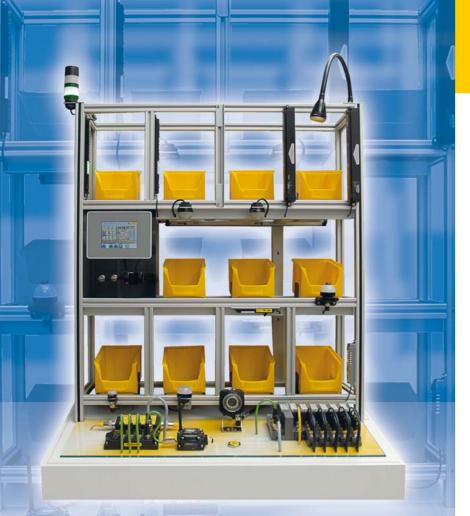

**Pick-to-Light: Complete solutions for** 

visual process management

Pick-to-Light solutions from TURCK are

based on IP67 components to allow

robust, fast and error-free installation

without the need for a control cabinet.

The plug-and-play qualities inherent

to an IP67 solution result in reduced in-

stallation times coupled with an almost

## TURCK Pick-to-Light: Complete solutions for industrial assembly and picking applications

TURCK Pick-to-Light solutions provide operators with a visual indication of the required part in an assembly sequence. Actions (correct or false) are indicated by means of lights and optional audible signals. Completed operations can either be automatically or manually acknowledged.

All components in TURCK Pick-to-Light systems are perfectly matched ensuring quick and reliable installation and maintenance.

#### **Operate & Control**

Industrial displays and programmable controllers offer complete Pick-to-Light functionality. The rugged controller can be mounted without the need for a control cabinet.